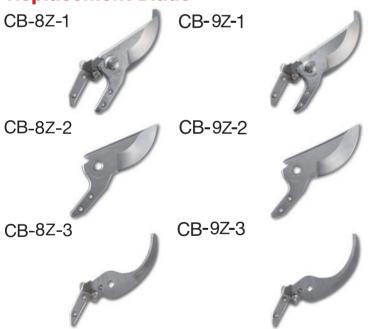

s in the pivot area, we have made blade replacement simpler and more cost-effective, allowing for prolonged use.

These enhancements aim to elevate the daily comfort of our users.

| Model | Overall<br>Length | Blade<br>Length | Weight       | Surface<br>Finishing      | Blade<br>Material       | Grip<br>Material | Web page |
|-------|-------------------|-----------------|--------------|---------------------------|-------------------------|------------------|----------|
| CB-8Z | 203 mm            | 51 mm           | <b>190</b> 9 | Hard-<br>Chrome<br>Plated | High<br>Carbon<br>Steel | PA6<br>+<br>GF55 |          |
| CB-9Z | 227mm             | 60 mm           | <b>210</b> g |                           |                         |                  |          |



#### **Replacement Blade**



#### **Parts List**



| ① SP-496   | CENTER BOLT & NUT FOR CB-8Z/9Z         | ⑥ SP-221 | BOLT & NUT FOR THE COUNTER BLADE GRIP |
|------------|----------------------------------------|----------|---------------------------------------|
| 2 SP-497   | SCREW RETAINER SET FOR CB-Z SERIES     |          | FOR CB-8/9/8Z/9Z (1PC EACH)           |
| ③ SP-151   | RUBBER CUSHION FOR VS-8X/9X & CB-Z     | ⑦ SP-498 | CUTTING BLADE GRIP FOR CB-8Z          |
|            | SERIES (BLACK, 1PC)                    | 8 SP-499 | CUTTING BLADE GRIP FOR CB-9Z          |
| 4 SP-61    | SPRING FOR 130DX, 140DX, 140L-DX, CB-Z | 9 SP-500 | COUNTER BLADE GRIP FOR CB-8Z          |
|            | VS-X & VA SERIES                       | ① SP-501 | COUNTER BLADE GRIP FOR CB-9Z          |
| (5) SP-220 | BOLT & NUT