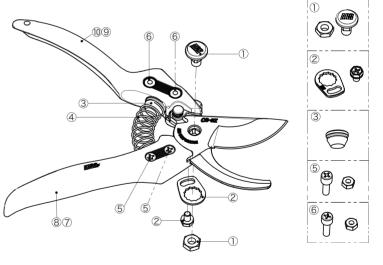

#### **Parts List**

| ① SP-496   | CENTER BOLT & NUT FOR CB-8Z/9Z         | ⑥ SP-221 | BOLT & NUT FOR THE COUNTER BLADE GRIP |
|------------|----------------------------------------|----------|---------------------------------------|
| 2 SP-497   | SCREW RETAINER SET FOR CB-Z SERIES     |          | FOR CB-8/9/8Z/9Z (1PC EACH)           |
| ③ SP-151   | RUBBER CUSHION FOR VS-8X/9X & CB-Z     | ⑦ SP-498 | CUTTING BLADE GRIP FOR CB-8Z          |
|            | SERIES (BLACK, 1PC)                    | 8 SP-499 | CUTTING BLADE GRIP FOR CB-9Z          |
| 4 SP-61    | SPRING FOR 130DX, 140DX, 140L-DX, CB-Z | 9 SP-500 | COUNTER BLADE GRIP FOR CB-8Z          |
|            | VS-X & VA SERIES                       | ① SP-501 | COUNTER BLADE GRIP FOR CB-9Z          |
| (5) SP-220 | BOLT & NUT FOR THE CUTTING BLADE GRIP  |          |                                       |

FOR CB-8/9/8Z/9Z (1PC EACH)

DISTRIBUTED BY

http://www.arscorporation.jp