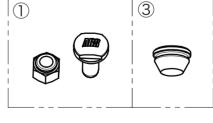

## **Parts List**

BOLT & NYLON NUT FOR 120/130/140/ 140L/DX/B,120EU/EU-R/FB

7 SPRING FOR 120EU/120EU-R/FB

RUBBER CUSHION FOR VS-8X/9X, CB-Z & FB SERIES (BLACK, 1PC)

① SP-14

http://www.arscorporation.jp

DISTRIBUTED BY