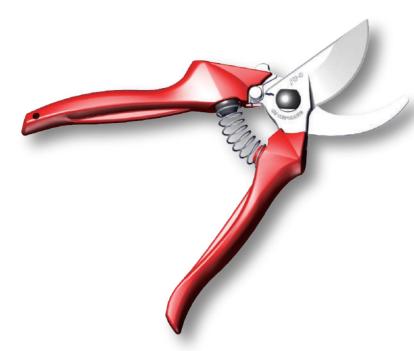

We focused particularly on safety, rounding the tip of the counter blade to reduce the risk of injuries when it is not in operation.

Additionally, we combine the unique locking system which enables the single-touch stopper to enhance useability and quick resume of work

Our products combine ease of use, safety and efficiency and are designed based on direct user feedback, creating the pruning more pleasant.

| Model | Overall<br>Length | Blade<br>Length | Weight       | Surface<br>Finishing      | Blade<br>Material       | Grip<br>Material | Web page |
|-------|-------------------|-----------------|--------------|---------------------------|-------------------------|------------------|----------|
| FB-7  | 181 mm            | 47 mm           | <b>180</b> g | Hard-<br>Chrome<br>Plated | High<br>Carbon<br>Steel | PVC              |          |
| FB-8  | 203 mm            | 54 mm           | <b>200</b> g |                           |                         |                  |          |