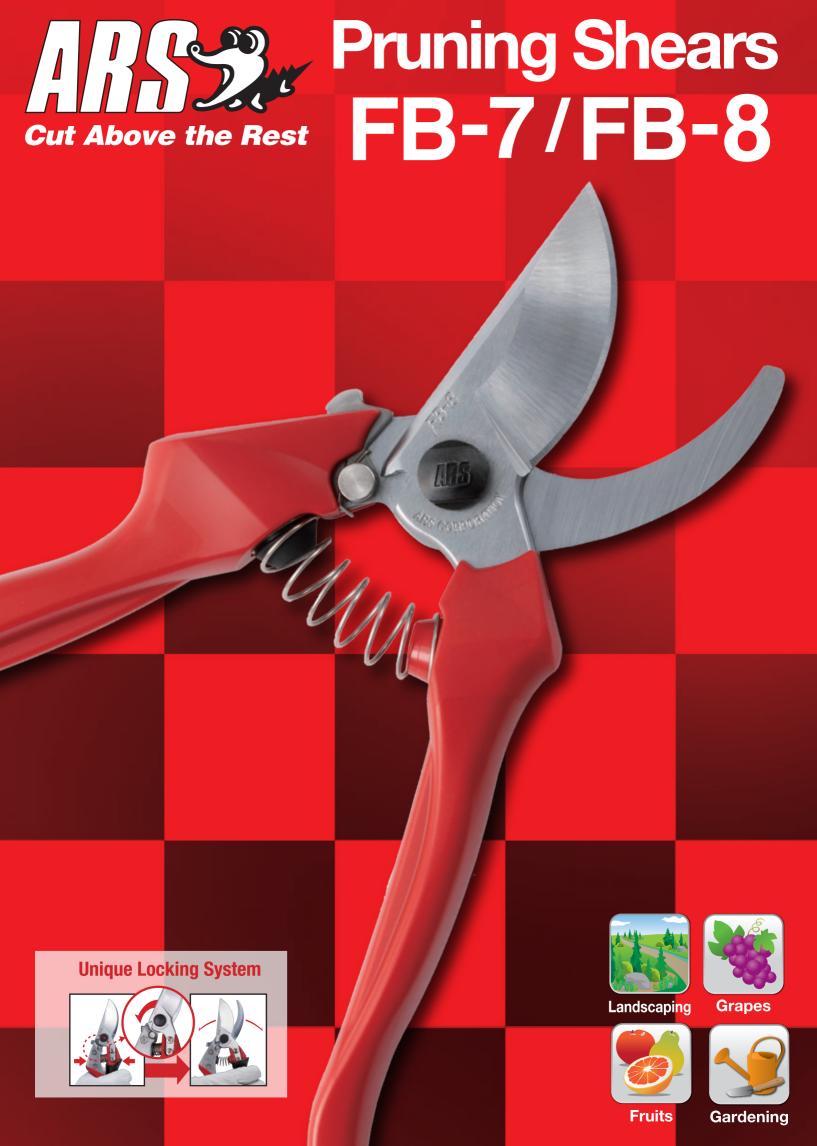

## The Pruning Shears designed from Innovations Rooted in Observation

We visit various fields all over the world to observe the users in action and to gather insights that shaped the design of our new pruning shears.

We focused particularly on safety, rounding the tip of the counter blade to reduce the risk of injuries when it is not in operation.

Additionally, we combine the unique locking system which enables the single-touch stopper to enhance useability and quick resume of work

Our products combine ease of use, safety and efficiency and are designed based on direct user feedback, creating the pruning more pleasant.

| Model | Overall<br>Length | Blade<br>Length | Weight       | Surface<br>Finishing      | Blade<br>Material       | Grip<br>Material | Web page |
|-------|-------------------|-----------------|--------------|---------------------------|-------------------------|------------------|----------|
| FB-7  | 181 mm            | 47 mm           | <b>180</b> g | Hard-<br>Chrome<br>Plated | High<br>Carbon<br>Steel | PVC              |          |
| FB-8  | 203 mm            | 54 mm           | <b>200</b> g |                           |                         |                  |          |