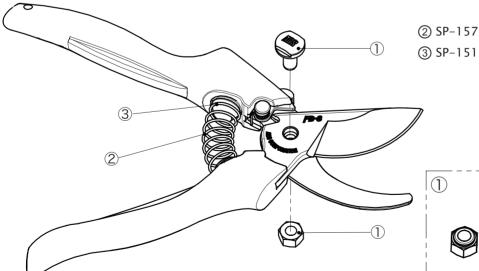

## **Parts List**

BOLT & NYLON NUT FOR 120/130/140/ 140L/DX/B,120EU/EU-R/FB

7 SPRING FOR 120EU/120EU-R/FB

RUBBER CUSHION FOR VS-8X/9X, CB-Z & FB SERIES (BLACK, 1PC)

① SP-14

http://www.arscorporation.jp

DISTRIBUTED BY